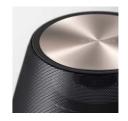

## **Product Concept**

The living room sofa isn't the only place to relax. Everyone has their favorite spot: By the window enjoying the evening breeze, in an secret attic room, - perhaps even on the stairs. The concept of the LSX-70 is to create a pleasant and calming atmosphere wherever you happen to be. The cylindrical LSX-70 is 9.4cm in diameter and easy to handle due to the textured synthetic leather finish. Two speakers located at the top and bottom of the unit are designed to produce 360-degree nondirectional sound. Tuning is linked to volume for perfectly balanced audio whether listening quietly on your own or with the music turned up. Take the LSX-70 and find your favorite spot.

## Leather grip

In using artificial leather for the surface of the unit, our aim was to blend interior with nature. Choose from three richly textured colors.

Champagne Gold / Bronze / Black