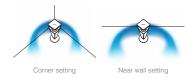

## **Advanced Audio Settings**

Set the placement and distance from the wall using the DTA CONTROLLER App and the sound is automatically adjusted for optimal quality.

LSX-700 LSX-170 LSX-70

|      | _    |       |       |
|------|------|-------|-------|
| Main | Spec | ifica | tions |