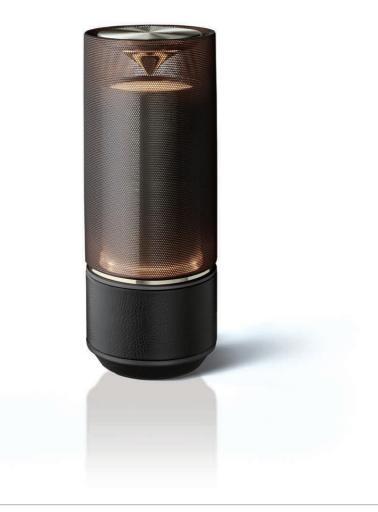

## **Product Concept**

The living room sofa isn't the only place to relax. Everyone has their favorite spot: By the window enjoying the evening breeze, in an secret attic room, - perhaps even on the stairs. The concept of the LSX-70 is to create a pleasant and calming atmosphere wherever you happen to be. The cylindrical LSX-70 is 9.4cm in diameter and easy to handle due to the textured synthetic leather finish. Two speakers located at the top and bottom of the unit are designed to produce 360-degree nondirectional sound. Tuning is linked to volume for perfectly balanced audio whether listening quietly on your own or with the music turned up. Take the LSX-70 and find your favorite spot.

## Rechargeble battery

A rechargeable battery provides for maximum portability. Just unplug from the wall outlet and take the unit with you.

## Leather grip

In using artificial leather for the surface of the unit, our aim was to blend interior with nature. Choose from three richly textured colors.

Champagne Gold / Bronze / Black