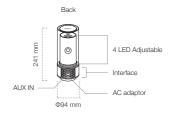

## **Product Concept**

The living room sofa isn't the only place to relax. Everyone has their favorite spot: By the window enjoying the evening breeze, in an secret attic room, - perhaps even on the stairs. The concept of the LSX-70 is to create a pleasant and calming atmosphere wherever you happen to be. The cylindrical LSX-70 is 9.4cm in diameter and easy to handle due to the textured synthetic leather finish. Two speakers located at the top and bottom of the unit are designed to produce 360-degree nondirectional sound. Tuning is linked to volume for perfectly balanced audio whether listening quietly on your own or with the music turned up. Take the LSX-70 and find your favorite spot.

## Rechargeble battery

A rechargeable battery provides for maximum portability. Just unplug from the wall outlet and take the unit with you.

## Leather grip

In using artificial leather for the surface of the unit, our aim was to blend interior with nature. Choose from three richly textured colors.

Champagne Gold / Bronze / Black

### 1 CV 70

| LSX-70                                     |  |
|--------------------------------------------|--|
| Ver. 2.1 + EDR (A2DP)                      |  |
| SBC, AAC, aptX®                            |  |
| 3.5mm STEREO mini Jack                     |  |
| 5.5cm woofer x 1, 4cm Tweeter x 1          |  |
| 94 x 241 x 94mm / 3-3/4" x 9-1/2" x 3-3/4" |  |
| 0.95 kg / 2.1lbs                           |  |
| Black, Champagne Gold, Bronze              |  |
| About 8 hours (output is 200mW)            |  |