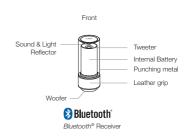

## **Product Concept**

The living room sofa isn't the only place to relax. Everyone has their favorite spot: By the window enjoying the evening breeze, in an secret attic room, - perhaps even on the stairs. The concept of the LSX-70 is to create a pleasant and calming atmosphere wherever you happen to be. The cylindrical LSX-70 is 9.4cm in diameter and easy to handle due to the textured synthetic leather finish. Two speakers located at the top and bottom of the unit are designed to produce 360-degree nondirectional sound. Tuning is linked to volume for perfectly balanced audio whether listening quietly on your own or with the music turned up. Take the LSX-70 and find your favorite spot.

## Rechargeble battery

A rechargeable battery provides for maximum portability. Just unplug from the wall outlet and take the unit with you.

## Leather grip

In using artificial leather for the surface of the unit, our aim was to blend interior with nature. Choose from three richly textured colors.

Champagne Gold / Bronze / Black