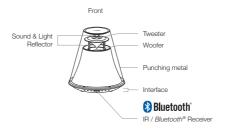

## Sound & Light Reflector

Sound and light is diffused through 360 degrees with optimal efficiency by a slightly tapered cone that is aluminum coated and polished to a mirror finish. Such is the nature of the Sound & Light Reflector, that it has become a design feature in itself.

## Shade

The shade of the LSX-170 is formed of two sheets of uniformly curved steel, a material that is both highly durable and acoustically beneficial. The result is a semi-transparency, so that even when the light is not switched on, the beautiful contours of the inner form are visible.