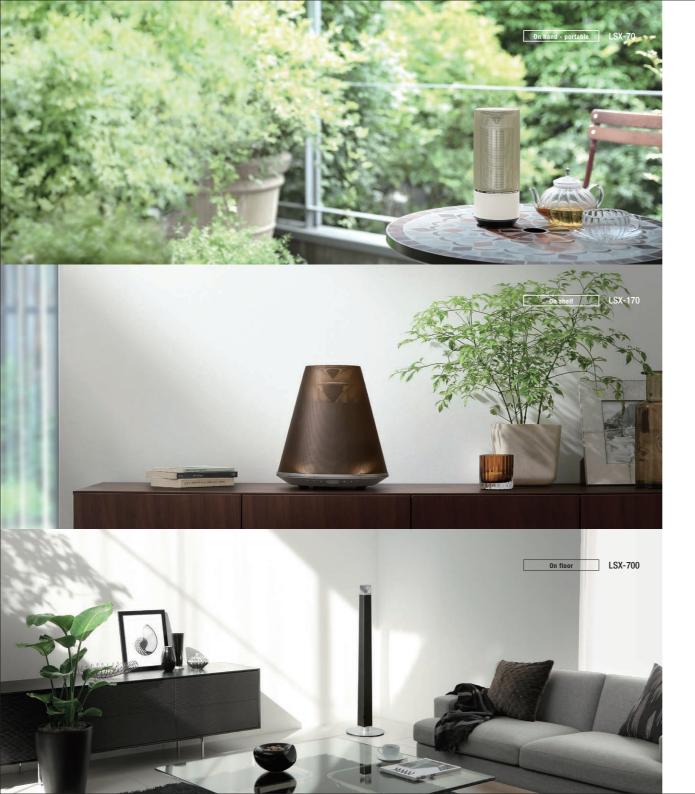

## **Product Concept**

The living room sofa isn't the only place to relax. Everyone has their favorite spot: By the window enjoying the evening breeze, in an secret attic room, - perhaps even on the stairs. The concept of the LSX-70 is to create a pleasant and calming atmosphere wherever you happen to be. The cylindrical LSX-70 is 9.4cm in diameter and easy to handle due to the textured synthetic leather finish. Two speakers located at the top and bottom of the unit are designed to produce 360-degree nondirectional sound. Tuning is linked to volume for perfectly balanced audio whether listening quietly on your own or with the music turned up. Take the LSX-70 and find your favorite spot.

## **Product Concept**

Designed for the shelf, the LSX-170 contains two speakers that point upward. Both audio and light are diffused horizontally over a 360-degree range, and this feature lends the LSX-170 its iconic form. We designed the entire product to express this circle of light and sound. Two rings of light appear, symbolizing the widening circle of sound.

## **Product Concept**

This floor-standing audio system brings together speakers and interior lighting in a single unit. We designed the LSX-700 as a slender, compact column to fit unobtrusively into any room, even in a corner. The prism portion is a mere 9cm in diameter.