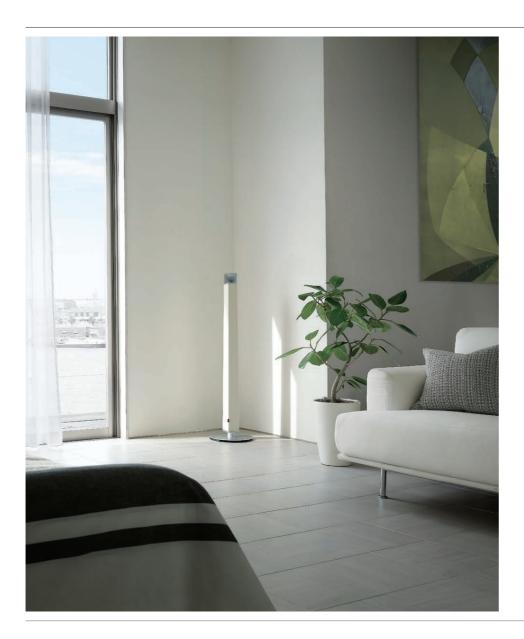

## **Product Concept**

This floor-standing audio system brings together speakers and interior lighting in a single unit. We designed the LSX-700 as a slender, compact column to fit unobtrusively into any room, even in a corner. The prism portion is a mere 9cm in diameter.

The sound and light sources are positioned close together to create the impression that the sound has been made visible.

Shapes formed from light and the shadow dance across the wall bringing drama and atmosphere to the whole room. The natural, open sound of the LSX-700 has been achieved by positioning two speakers on the rear of the unit angled at 45-degrees to the left and right to reflect sound off the walls. A third speaker in the top of the unit results in an acoustic image that is both open and clear. Enjoy a place of tranquility that displays different aspects during the day and at night.