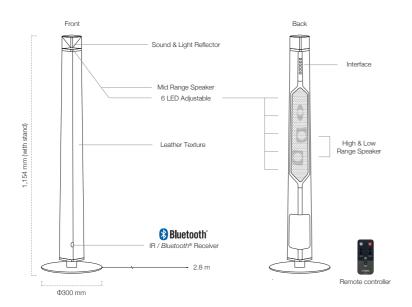

## **Product Concept**

This floor-standing audio system brings together speakers and interior lighting in a single unit. We designed the LSX-700 as a slender, compact column to fit unobtrusively into any room, even in a corner. The prism portion is a mere 9cm in diameter.

The sound and light sources are positioned close together to create the impression that the sound has been made visible.

Shapes formed from light and the shadow dance across the wall bringing drama and atmosphere to the whole room. The natural, open sound of the LSX-700 has been achieved by positioning two speakers on the rear of the unit angled at 45-degrees to the left and right to reflect sound off the walls. A third speaker in the top of the unit results in an acoustic image that is both open and clear. Enjoy a place of tranquility that displays different aspects during the day and at night.

## Furniture-quality finishes

Using artificial leather for the surface of the unit, our aim was to blend the interior with nature. Choose from three richly textured colors.

Black / Brown / White