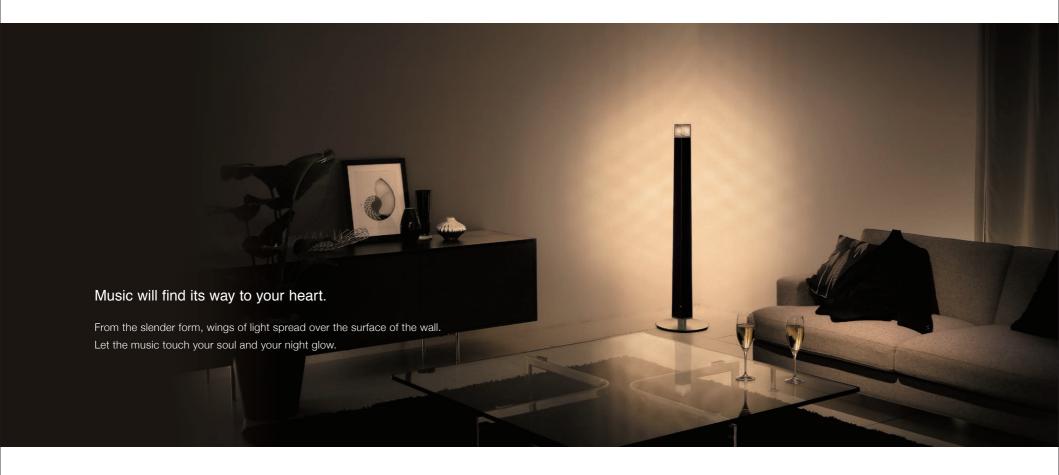

## **Product Concept**

This floor-standing audio system brings together speakers and interior lighting in a single unit. We designed the LSX-700 as a slender, compact column to fit unobtrusively into any room, even in a corner. The prism portion is a mere 9cm in diameter.

The sound and light sources are positioned close together to create the impression that the sound has been made visible.

Shapes formed from light and the shadow dance across the wall bringing drama and atmosphere to the whole room. The natural, open sound of the LSX-700 has been achieved by positioning two speakers on the rear of the unit angled at 45-degrees to the left and right to reflect sound off the walls. A third speaker in the top of the unit results in an acoustic image that is both open and clear. Enjoy a place of tranquility that displays different aspects during the day and at night.