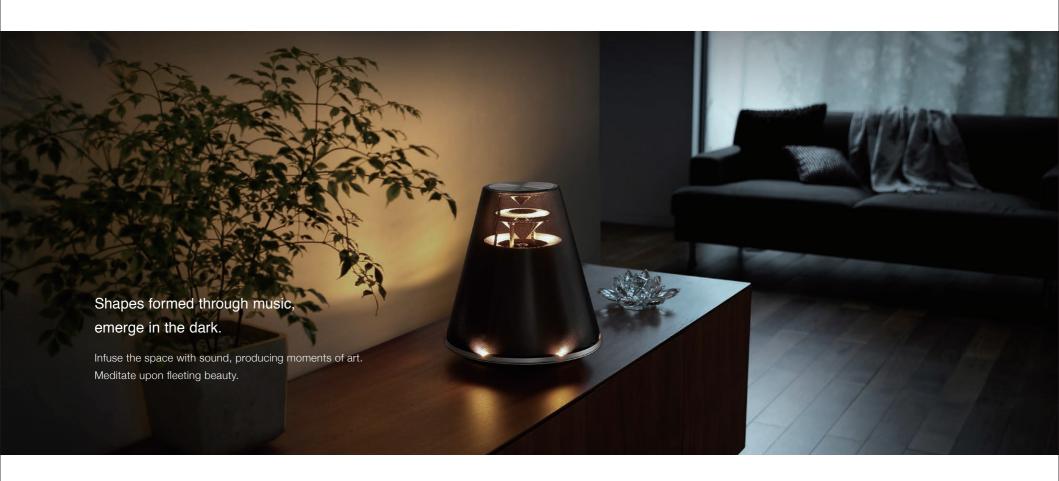

## **Product Concept**

This floor-standing audio system brings together speakers and interior lighting in a single unit. We designed the LSX-700 as a slender, compact column to fit unobtrusively into any room, even in a corner. The prism portion is a mere 9cm in diameter.

The sound and light sources are positioned close together to create the impression that the sound has been made visible.

Shapes formed from light and the shadow dance across the wall bringing drama and atmosphere to the whole room. The natural, open sound of the LSX-700 has been achieved by positioning two speakers on the rear of the unit angled at 45-degrees to the left and right to reflect sound off the walls. A third speaker in the top of the unit results in an acoustic image that is both open and clear. Enjoy a place of tranquility that displays different aspects during the day and at night.