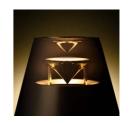

## **Product Concept**

Designed for the shelf, the LSX-170 contains two speakers that point upward. Both audio and light are diffused horizontally over a 360-degree range, and this feature lends the LSX-170 its iconic form. We designed the entire product to express this circle of light and sound. Two rings of light appear, symbolizing the widening circle of sound.

The six LEDs arranged in a circle around the base of the unit create a glowing halo effect as if the unit is lit by spotlights on a stage, resulting in an almost mystical appearance that brings out the inherent spirituality of music.

## Sound & Light Reflector

Sound and light is diffused through 360 degrees with optimal efficiency by a slightly tapered cone that is aluminum coated and polished to a mirror finish. Such is the nature of the Sound & Light Reflector, that it has become a design feature in itself.