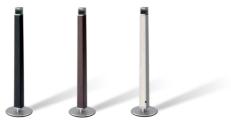

## **Product Concept**

This floor-standing audio system brings together speakers and interior lighting in a single unit. We designed the LSX-700 as a slender, compact column to fit unobtrusively into any room, even in a corner. The prism portion is a mere 9cm in diameter.

## Furniture-quality finishes

Using artificial leather for the surface of the unit, our aim was to blend the interior with nature. Choose from three richly textured colors.

Black / Brown / White