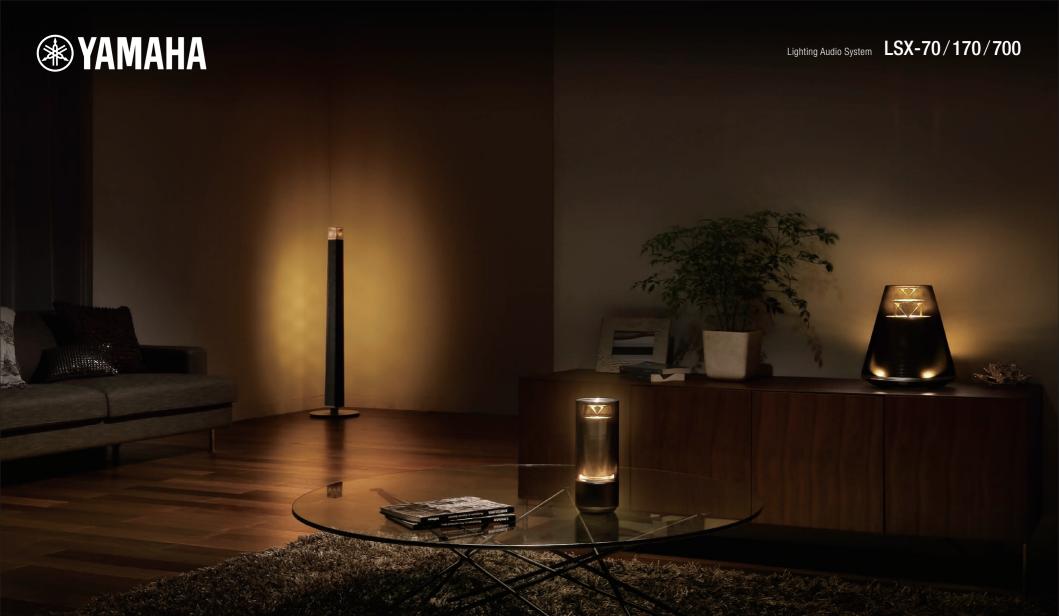

Relit

Light & Music Blending into One.

Where sound and light interact to create a captivating time and space. Allow yourself to be immersed—welcome to tranquility.

Made for the way you live: Wireless music in three styles.

# LSX- TO Lighting Audio System

Champagne Gold / Bronze / Black

# LSX-170 Lighting Audio System

Champagne Gold / Bronze / Black

# LSX-700 L

ighting Audio Systen

Black / Brown / White