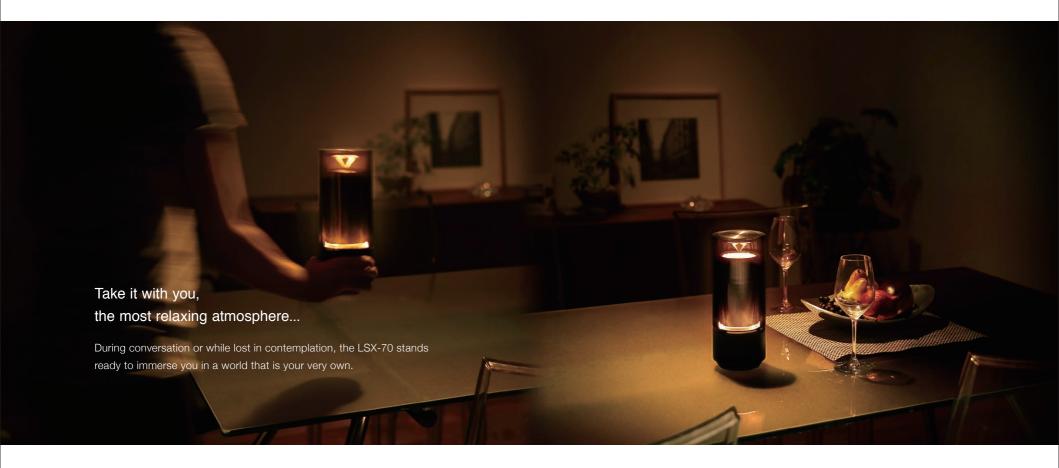

## **Product Concept**

The living room sofa isn't the only place to relax. Everyone has their favorite spot: By the window enjoying the evening breeze, in an secret attic room, - perhaps even on the stairs. The concept of the LSX-70 is to create a pleasant and calming atmosphere wherever you happen to be. The cylindrical LSX-70 is 9.4cm in diameter and easy to handle due to the textured synthetic leather finish. Two speakers located at the top and bottom of the unit are designed to produce 360-degree nondirectional sound. Tuning is linked to volume for perfectly balanced audio whether listening quietly on your own or with the music turned up. Take the LSX-70 and find your favorite spot.

## Rechargeble battery

A rechargeable battery provides for maximum portability. Just unplug from the wall outlet and take the unit with you.

## Leather grip

In using artificial leather for the surface of the unit, our aim was to blend interior with nature. Choose from three richly textured colors.

Champagne Gold / Bronze / Black