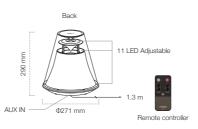

## **Product Concept**

Designed for the shelf, the LSX-170 contains two speakers that point upward. Both audio and light are diffused horizontally over a 360-degree range, and this feature lends the LSX-170 its iconic form. We designed the entire product to express this circle of light and sound. Two rings of light appear, symbolizing the widening circle of sound.

The six LEDs arranged in a circle around the base of the unit create a glowing halo effect as if the unit is lit by spotlights on a stage, resulting in an almost mystical appearance that brings out the inherent spirituality of music.

## Sound & Light Reflector

Sound and light is diffused through 360 degrees with optimal efficiency by a slightly tapered cone that is aluminum coated and polished to a mirror finish. Such is the nature of the Sound & Light Reflector, that it has become a design feature in itself.

## Shade

The shade of the LSX-170 is formed of two sheets of uniformly curved steel, a material that is both highly durable and acoustically beneficial. The result is a semi-transparency, so that even when the light is not switched on, the beautiful contours of the inner form are visible.

## LSX-170

| Ver. 2.1 + EDR (A2DP)                           |
|-------------------------------------------------|
| SBC, AAC, aptX®                                 |
| 3.5mm STEREO mini Jack                          |
| 9cm woofer x 1, 3cm Tweeter x 1                 |
| 271 x 290 x 271mm / 10-5/8" x 11-3/8" x 10-5/8" |
| 3.3 kg / 7.2lbs                                 |
| Black, Champagne Gold, Bronze                   |
|                                                 |