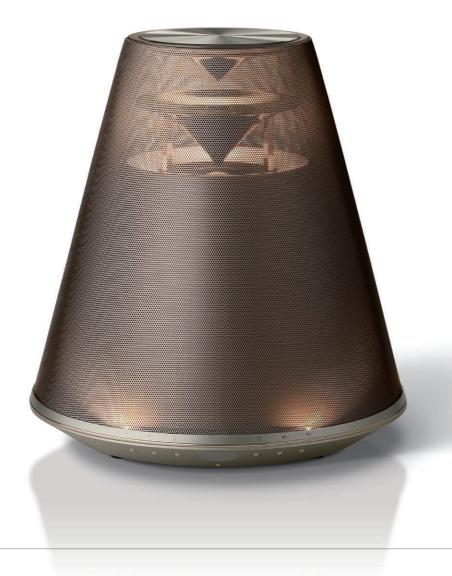

## **Product Concept**

Designed for the shelf, the LSX-170 contains two speakers that point upward. Both audio and light are diffused horizontally over a 360-degree range, and this feature lends the LSX-170 its iconic form. We designed the entire product to express this circle of light and sound. Two rings of light appear, symbolizing the widening circle of sound.

The six LEDs arranged in a circle around the base of the unit create a glowing halo effect as if the unit is lit by spotlights on a stage, resulting in an almost mystical appearance that brings out the inherent spirituality of music.

## Sound & Light Reflector

Sound and light is diffused through 360 degrees with optimal efficiency by a slightly tapered cone that is aluminum coated and polished to a mirror finish. Such is the nature of the Sound & Light Reflector, that it has become a design feature in itself.

## Shade

The shade of the LSX-170 is formed of two sheets of uniformly curved steel, a material that is both highly durable and acoustically beneficial. The result is a semi-transparency, so that even when the light is not switched on, the beautiful contours of the inner form are visible.